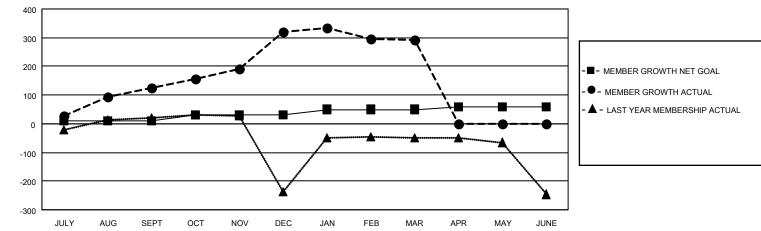

## LOCATION INDIA

District 317 E

Results as of: 3/31/2021

| Clubs                 |               |           |               | Members               |                        |                         |                                                    |  |  |
|-----------------------|---------------|-----------|---------------|-----------------------|------------------------|-------------------------|----------------------------------------------------|--|--|
| RESULTS FOR 2020-2021 |               |           |               | RESULTS FOR 2020-2021 |                        |                         |                                                    |  |  |
| QUARTER               | NEW CLUB GOAL | NEW CLUBS | DROPPED CLUBS | QUARTER               | BER GROWTH NET<br>GOAL | MEMBER GROWTH<br>ACTUAL | DROPPED<br>MEMBERS ACTUAL<br>(including transfers) |  |  |
| JULY/AUG/SEPT         | 2             | 4         | 0             | JULY/AUG/SEPT         | 10                     | 163                     | 32                                                 |  |  |
| OCT/NOV/DEC           | 3             | 6         | 0             | OCT/NOV/DEC           | 20                     | 259                     | 55                                                 |  |  |
| JAN/FEB/MAR           | 3             | 0         | 3             | JAN/FEB/MAR           | 20                     | 23                      | 51                                                 |  |  |
| APR/MAY/JUNE          | 2             | 0         | 0             | APR/MAY/JUNE          | 10                     | 0                       | 0                                                  |  |  |