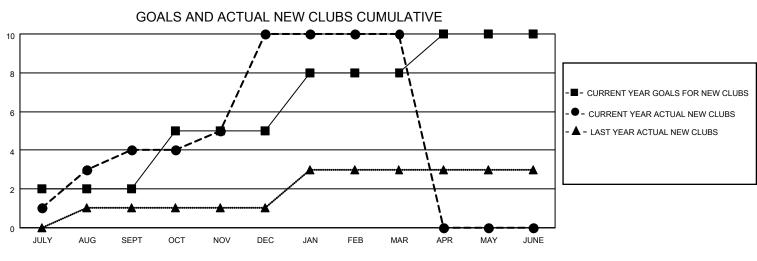

## LOCATION INDIA

District 317 E

Results as of: 3/31/2021

| Clubs                 |               |           |               | Members               |                        |                         |                                                    |  |  |
|-----------------------|---------------|-----------|---------------|-----------------------|------------------------|-------------------------|----------------------------------------------------|--|--|
| RESULTS FOR 2020-2021 |               |           |               | RESULTS FOR 2020-2021 |                        |                         |                                                    |  |  |
| QUARTER               | NEW CLUB GOAL | NEW CLUBS | DROPPED CLUBS | QUARTER               | BER GROWTH NET<br>GOAL | MEMBER GROWTH<br>ACTUAL | DROPPED<br>MEMBERS ACTUAL<br>(including transfers) |  |  |
| JULY/AUG/SEPT         | 2             | 4         | 0             | JULY/AUG/SEPT         | 10                     | 163                     | 32                                                 |  |  |
| OCT/NOV/DEC           | 3             | 6         | 0             | OCT/NOV/DEC           | 20                     | 259                     | 55                                                 |  |  |
| JAN/FEB/MAR           | 3             | 0         | 3             | JAN/FEB/MAR           | 20                     | 23                      | 51                                                 |  |  |
| APR/MAY/JUNE          | 2             | 0         | 0             | APR/MAY/JUNE          | 10                     | 0                       | 0                                                  |  |  |